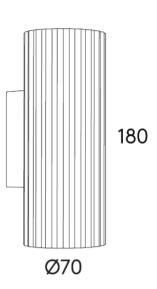

## VILI WALL L WH

ID: 129957

| FINISH       | WHITE                   |
|--------------|-------------------------|
| MATERIAL     | ALUMINUM                |
| DIMENSIONS   | DIAM: 70mm x H: 180mm   |
| LIGHT SOURCE | 2 x GU10 (NOT INCLUDED) |
| IP RATING    | IP20                    |
| WARRANTY     | 1 YEAR                  |

## DESCRIPTION

u

Vili Wall L White Up and Down Wall Light 2 x GU10 H:180mm x D:70mm IP20

**Disclaimer:** Product colour may slightly vary due to photographic lighting sources, your monitor settings and other similar factors. For more details, please visit: https://www.aboutspace.net.au/pages/terms-conditions