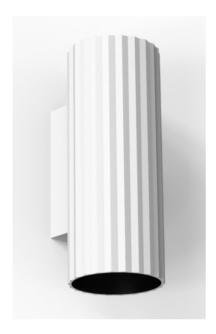

## VILI WALL L WH

ID: 129957

| FINISH       | WHITE                   |
|--------------|-------------------------|
| MATERIAL     | ALUMINUM                |
| DIMENSIONS   | DIAM: 70mm x H: 180mm   |
| LIGHT SOURCE | 2 x GU10 (NOT INCLUDED) |
| IP RATING    | IP20                    |
| WARRANTY     | 1 YEAR                  |

## DESCRIPTION

u

Vili Wall L White Up and Down Wall Light 2 x GU10 H:180mm x D:70mm IP20

**Disclaimer:** Product colour may slightly vary due to photographic lighting sources, your monitor settings and other similar factors. For more details, please visit: https://www.aboutspace.net.au/pages/terms-conditions